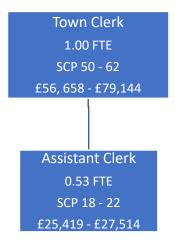

|
|                          | £        |                                |
| Made In Bexhill          | 500.00   | Float repairs and tent         |
|                          | £        |                                |
| Pebsham Community Centre | 500.00   | Exterior improvement to centre |
|                          | £        |                                |
| Three Events Bexhill     | 500.00   | Millifest                      |
|                          | £        |                                |
| Light Up Bexhill         | 1,000.00 | Jubilee beacon                 |
|                          | £        |                                |
| Friends of Little Common | 500.00   | Hanging baskets                |

£ 27,000.00

## **ORGANISATIONAL CHART AND SENIOR SALARIES**



#### TRADE UNION FACILITY TIME

None

### PARKING ACCOUNT/PARKING SPACES

None

#### **PAY MULTIPLE**

Awaiting year end taxable figures

#### **FRAUD**

None